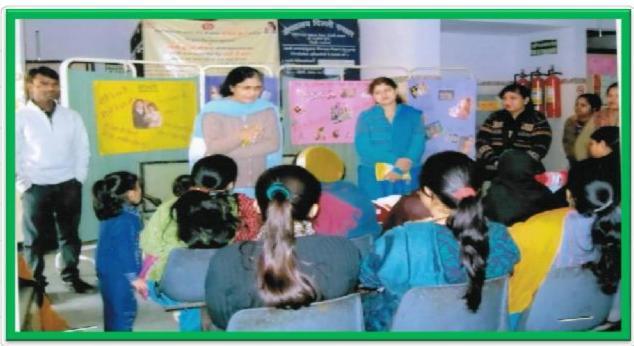

### north east district

**IPC Activities:** Organized the Health Talks, Group Discussion, Focus Group Discussion Facility Level viz Seed PUHCs, DGDs.

### shahdara district

**IPC Activities:** Organized the Health Talks, Group Discussion, Focus Group Discussion Facility Level viz Seed PUHCs, DGDs.

Mid Media Activities: organized following BCC Activities at Facility Level viz Seed PUHCs, DGDs. Maternity Homes With Co ordination NGO & Govt. School for give a strong message in the community Save the Girl Child and also highlighting the issues of gender discrimination prevailing in the country,