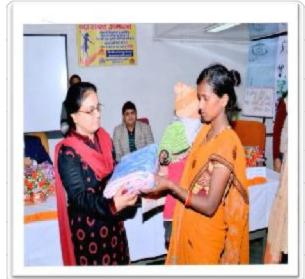

anized at Maternity home & Hospital level for Propagate **Beti Shakti Abhiyan** as follow:

| S.N. | FACILITY/HOSPITAL                             | DATE       | VENU            |
|------|-----------------------------------------------|------------|-----------------|
| 1.   | GTB Hospital                                  | 24.01.2014 | Gynae Deptt.    |
| 2.   | SDN Hospital                                  | 25.01.2014 | Gynae Deptt.    |
| 3.   | Dr. Head Grawar Arogya<br>Sansthan (Hospital) | 27.01.2014 | Gynae Deptt.    |
| 4.   | Maternity Home IPP VIII<br>Seemapuri          | 28.01.2014 | Centre Premises |
| 3.   | Maternity Home KANTI<br>NAGAR                 | 29.01.2014 | Centre Premises |









# west district



























# north west





# north district



















# south west district