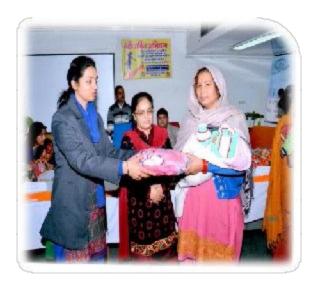

ed at Maternity home & Hospital level for Propagate **Beti Shakti Abhiyan** as follow:

| S.N. | FACILITY/HOSPITAL                             | DATE       | VENU            |
|------|-----------------------------------------------|------------|-----------------|
| 1.   | GTB Hospital                                  | 24.01.2014 | Gynae Deptt.    |
| 2.   | SDN Hospital                                  | 25.01.2014 | Gynae Deptt.    |
| 3.   | Dr. Head Grawar Arogya<br>Sansthan (Hospital) | 27.01.2014 | Gynae Deptt.    |
| 4.   | Maternity Home IPP VIII<br>Seemapuri          | 28.01.2014 | Centre Premises |
| 3.   | Maternity Home KANTI<br>NAGAR                 | 29.01.2014 | Centre Premises |









# west district



























# north west





# north district



















# south west district