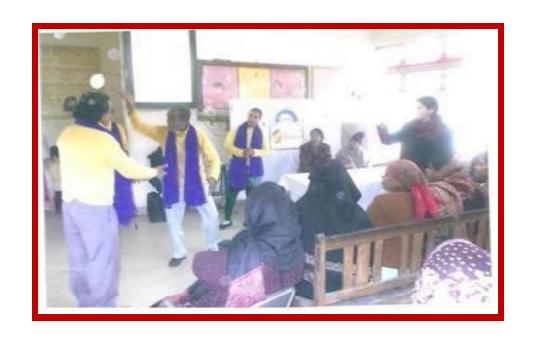

|  |
|     |              |                           |                              |  |  |  |
|     | (01.02.2014) |                           |                              |  |  |  |
| S.  | Name of the  | Name of Health Centre     | Activity                     |  |  |  |
| no. | District     |                           |                              |  |  |  |
| 1   | South West   | Malikpur                  | Rally                        |  |  |  |

# central district













### <u>east district</u>







### north east district

**IPC Activities:** Organized the Health Talks, Group Discussion, Focus Group Discussion Facility Level viz Seed PUHCs, DGDs.





















#### **Poster Competition**











#### 5. Awareness Rally













# <u>nukkad nataks</u>





#### south & south east district



















### shahdara district

**IPC Activities:** Organized the Health Talks, Group Discussion, Focus Group Discussion Facility Level viz Seed PUHCs, DGDs.













Mid Media Activities: organized following BCC Activities at Facility Level viz Seed PUHCs, DGDs. Maternity Homes With Co ordination NGO & Govt. School for give a strong message in the community Save the Girl Child and also highlighting the issues of gender discrimination prevailing in the country,

#### 4 Beti Utsav









**4 Poster Competitions** 











5.Awareness Rally













### **NUKKAD NATAKS**

05Nukkad Nataks were organized at Maternity home & Hospital level for Propagate **Beti Shakti Abhiyan** as follow:

| S.N. | FACILITY/HOSPITAL