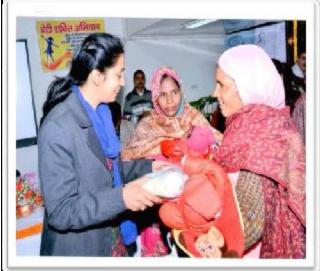

ized at Maternity home & Hospital level for Propagate **Beti Shakti Abhiyan** as follow:

| S.N. | FACILITY/HOSPITAL                             | DATE       | VENU            |
|------|-----------------------------------------------|------------|-----------------|
| 1.   | GTB Hospital                                  | 24.01.2014 | Gynae Deptt.    |
| 2.   | SDN Hospital                                  | 25.01.2014 | Gynae Deptt.    |
| 3.   | Dr. Head Grawar Arogya<br>Sansthan (Hospital) | 27.01.2014 | Gynae Deptt.    |
| 4.   | Maternity Home IPP VIII<br>Seemapuri          | 28.01.2014 | Centre Premises |
| 3.   | Maternity Home KANTI<br>NAGAR                 | 29.01.2014 | Centre Premises |









# west district



























# north west





# north district



















# south west district