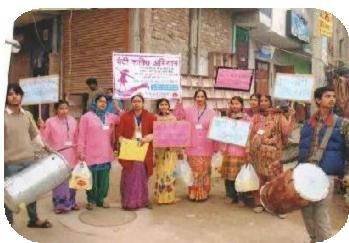

Propagate **Beti Shakti Abhiyan** as follow:

| S.N. | FACILITY/HOSPITAL                             | DATE       | VENU            |
|------|-----------------------------------------------|------------|-----------------|
| 1.   | GTB Hospital                                  | 24.01.2014 | Gynae Deptt.    |
| 2.   | SDN Hospital                                  | 25.01.2014 | Gynae Deptt.    |
| 3.   | Dr. Head Grawar Arogya<br>Sansthan (Hospital) | 27.01.2014 | Gynae Deptt.    |
| 4.   | Maternity Home IPP VIII<br>Seemapuri          | 28.01.2014 | Centre Premises |
| 3.   | Maternity Home KANTI<br>NAGAR                 | 29.01.2014 | Centre Premises |









# west district



























# north west





# north district



















# south west district