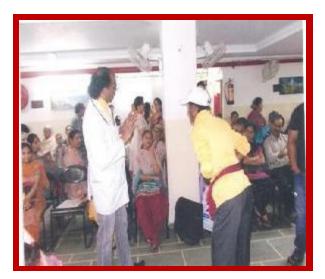

5.Awareness Rally













### **NUKKAD NATAKS**

05Nukkad Nataks were organized at Maternity home & Hospital level for Propagate **Beti Shakti Abhiyan** as follow:

| S.N. | FACILITY/HOSPITAL                             | DATE       | VENU            |
|------|-----------------------------------------------|------------|-----------------|
| 1.   | GTB Hospital                                  | 24.01.2014 | Gynae Deptt.    |
| 2.   | SDN Hospital                                  | 25.01.2014 | Gynae Deptt.    |
| 3.   | Dr. Head Grawar Arogya<br>Sansthan (Hospital) | 27.01.2014 | Gynae Deptt.    |
| 4.   | Maternity Home IPP VIII<br>Seemapuri          | 28.01.2014 | Centre Premises |
| 3.   | Maternity Home KANTI<br>NAGAR                 | 29.01.2014 | Centre Premises |









# west district



























# north west





# north district



















# south west district