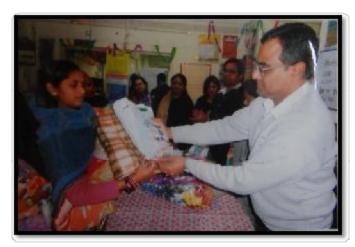

|                              |  |  |  |
|     | (01.02.2014) |                           |                              |  |  |  |
| S.  | Name of the  | Name of Health Centre     | Activity                     |  |  |  |
| no. | District     |                           |                              |  |  |  |
| 1   | South West   | Malikpur                  | Rally                        |  |  |  |

# central district













### <u>east district</u>







### north east district

**IPC Activities:** Organized the Health Talks, Group Discussion, Focus Group Discussion Facility Level viz Seed PUHCs, DGDs.





















#### **Poster Competition**











#### 5. Awareness Rally













# <u>nukkad nataks</u>





#### south & south east district



















### shahdara district

**IPC Activities:** Organized the Health Talks, Group Discussion, Focus Group Discussion Facility Level viz Seed PUHCs, DGDs.













Mid Media Activities: organized following BCC Activities at Facility Level viz Seed PUHCs, DGDs. Maternity Homes With Co ordination NGO & Govt. School for give a strong message in the community Save the Girl Child and also highlighting the issues of gender discrimination prevailing in the country,

#### 4 Beti Utsav









**4 Poster Competitions** 











5.Awareness Rally













### **NUKKAD NATAKS**

05Nukkad Nataks were organized at Maternity home & Hospital level for Propagate **Beti Shakti Abhiyan** as follow:

| S.N. | FACILITY/HOSPITAL                             | DATE       | VENU            |
|------