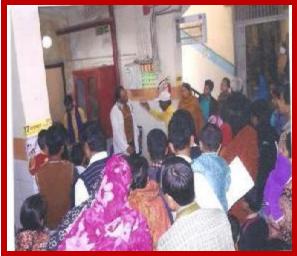

5.Awareness Rally













### **NUKKAD NATAKS**

05Nukkad Nataks were organized at Maternity home & Hospital level for Propagate **Beti Shakti Abhiyan** as follow:

| S.N. | FACILITY/HOSPITAL                             | DATE       | VENU            |
|------|-----------------------------------------------|------------|-----------------|
| 1.   | GTB Hospital                                  | 24.01.2014 | Gynae Deptt.    |
| 2.   | SDN Hospital                                  | 25.01.2014 | Gynae Deptt.    |
| 3.   | Dr. Head Grawar Arogya<br>Sansthan (Hospital) | 27.01.2014 | Gynae Deptt.    |
| 4.   | Maternity Home IPP VIII<br>Seemapuri          | 28.01.2014 | Centre Premises |
| 3.   | Maternity Home KANTI<br>NAGAR                 | 29.01.2014 | Centre Premises |









# west district



























# north west





# north district



















# south west district