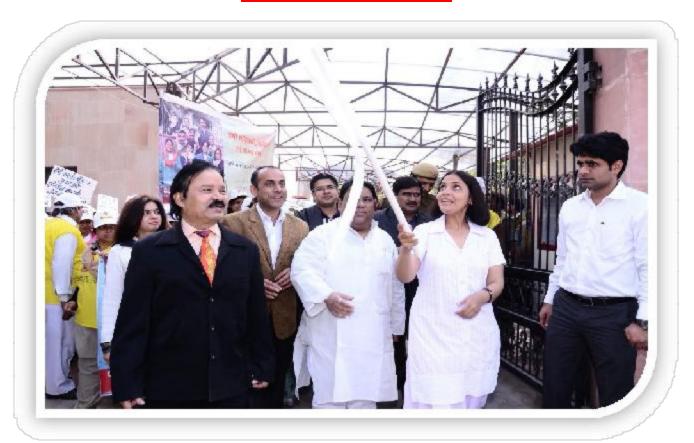

| Focussed Group Discussion    |  |  |  |
| 5   | Shahdara     | DGD Old Seemapuri         | Health Talk                  |  |  |  |
| 6   | Shahdara     | DGD Vivek Vihar           | Group Discussion & Role Play |  |  |  |
| 7   | South East   | DGD Taj Pur               | Focussed Group Discussion    |  |  |  |
|     |              |                           |                              |  |  |  |
|     | (01.02.2014) |                           |                              |  |  |  |
| S.  | Name of the  | Name of Health Centre     | Activity                     |  |  |  |
| no. | District     |                           |                              |  |  |  |
| 1   | South West   | Malikpur                  | Rally                        |  |  |  |

# central district













### <u>east district</u>







### north east district

**IPC Activities:** Organized the Health Talks, Group Discussion, Focus Group Discussion Facility Level viz Seed PUHCs, DGDs.





















#### **Poster Competition**











#### 5. Awareness Rally













# <u>nukkad nataks</u>





#### south & south east district



















### shahdara district

**IPC Activities:** Organized the Health Talks, Group Discussion, Focus Group Discussion Facility Level viz Seed PUHCs, DGDs.













Mid Media Activities: organized following BCC Activities at Facility Level viz Seed PUHCs, DGDs. Maternity Homes With Co ordination NGO & Govt. School for give a strong message in the community Save the Girl Child and also highlighting the issues of gender discrimin