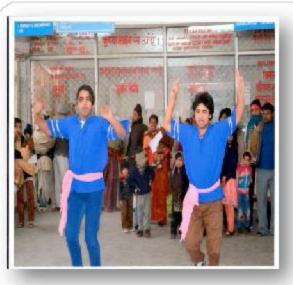

rganized at Maternity home & Hospital level for Propagate **Beti Shakti Abhiyan** as follow:

| S.N. | FACILITY/HOSPITAL                             | DATE       | VENU            |
|------|-----------------------------------------------|------------|-----------------|
| 1.   | GTB Hospital                                  | 24.01.2014 | Gynae Deptt.    |
| 2.   | SDN Hospital                                  | 25.01.2014 | Gynae Deptt.    |
| 3.   | Dr. Head Grawar Arogya<br>Sansthan (Hospital) | 27.01.2014 | Gynae Deptt.    |
| 4.   | Maternity Home IPP VIII<br>Seemapuri          | 28.01.2014 | Centre Premises |
| 3.   | Maternity Home KANTI<br>NAGAR                 | 29.01.2014 | Centre Premises |









# west district



























# north west





# north district



















# south west district