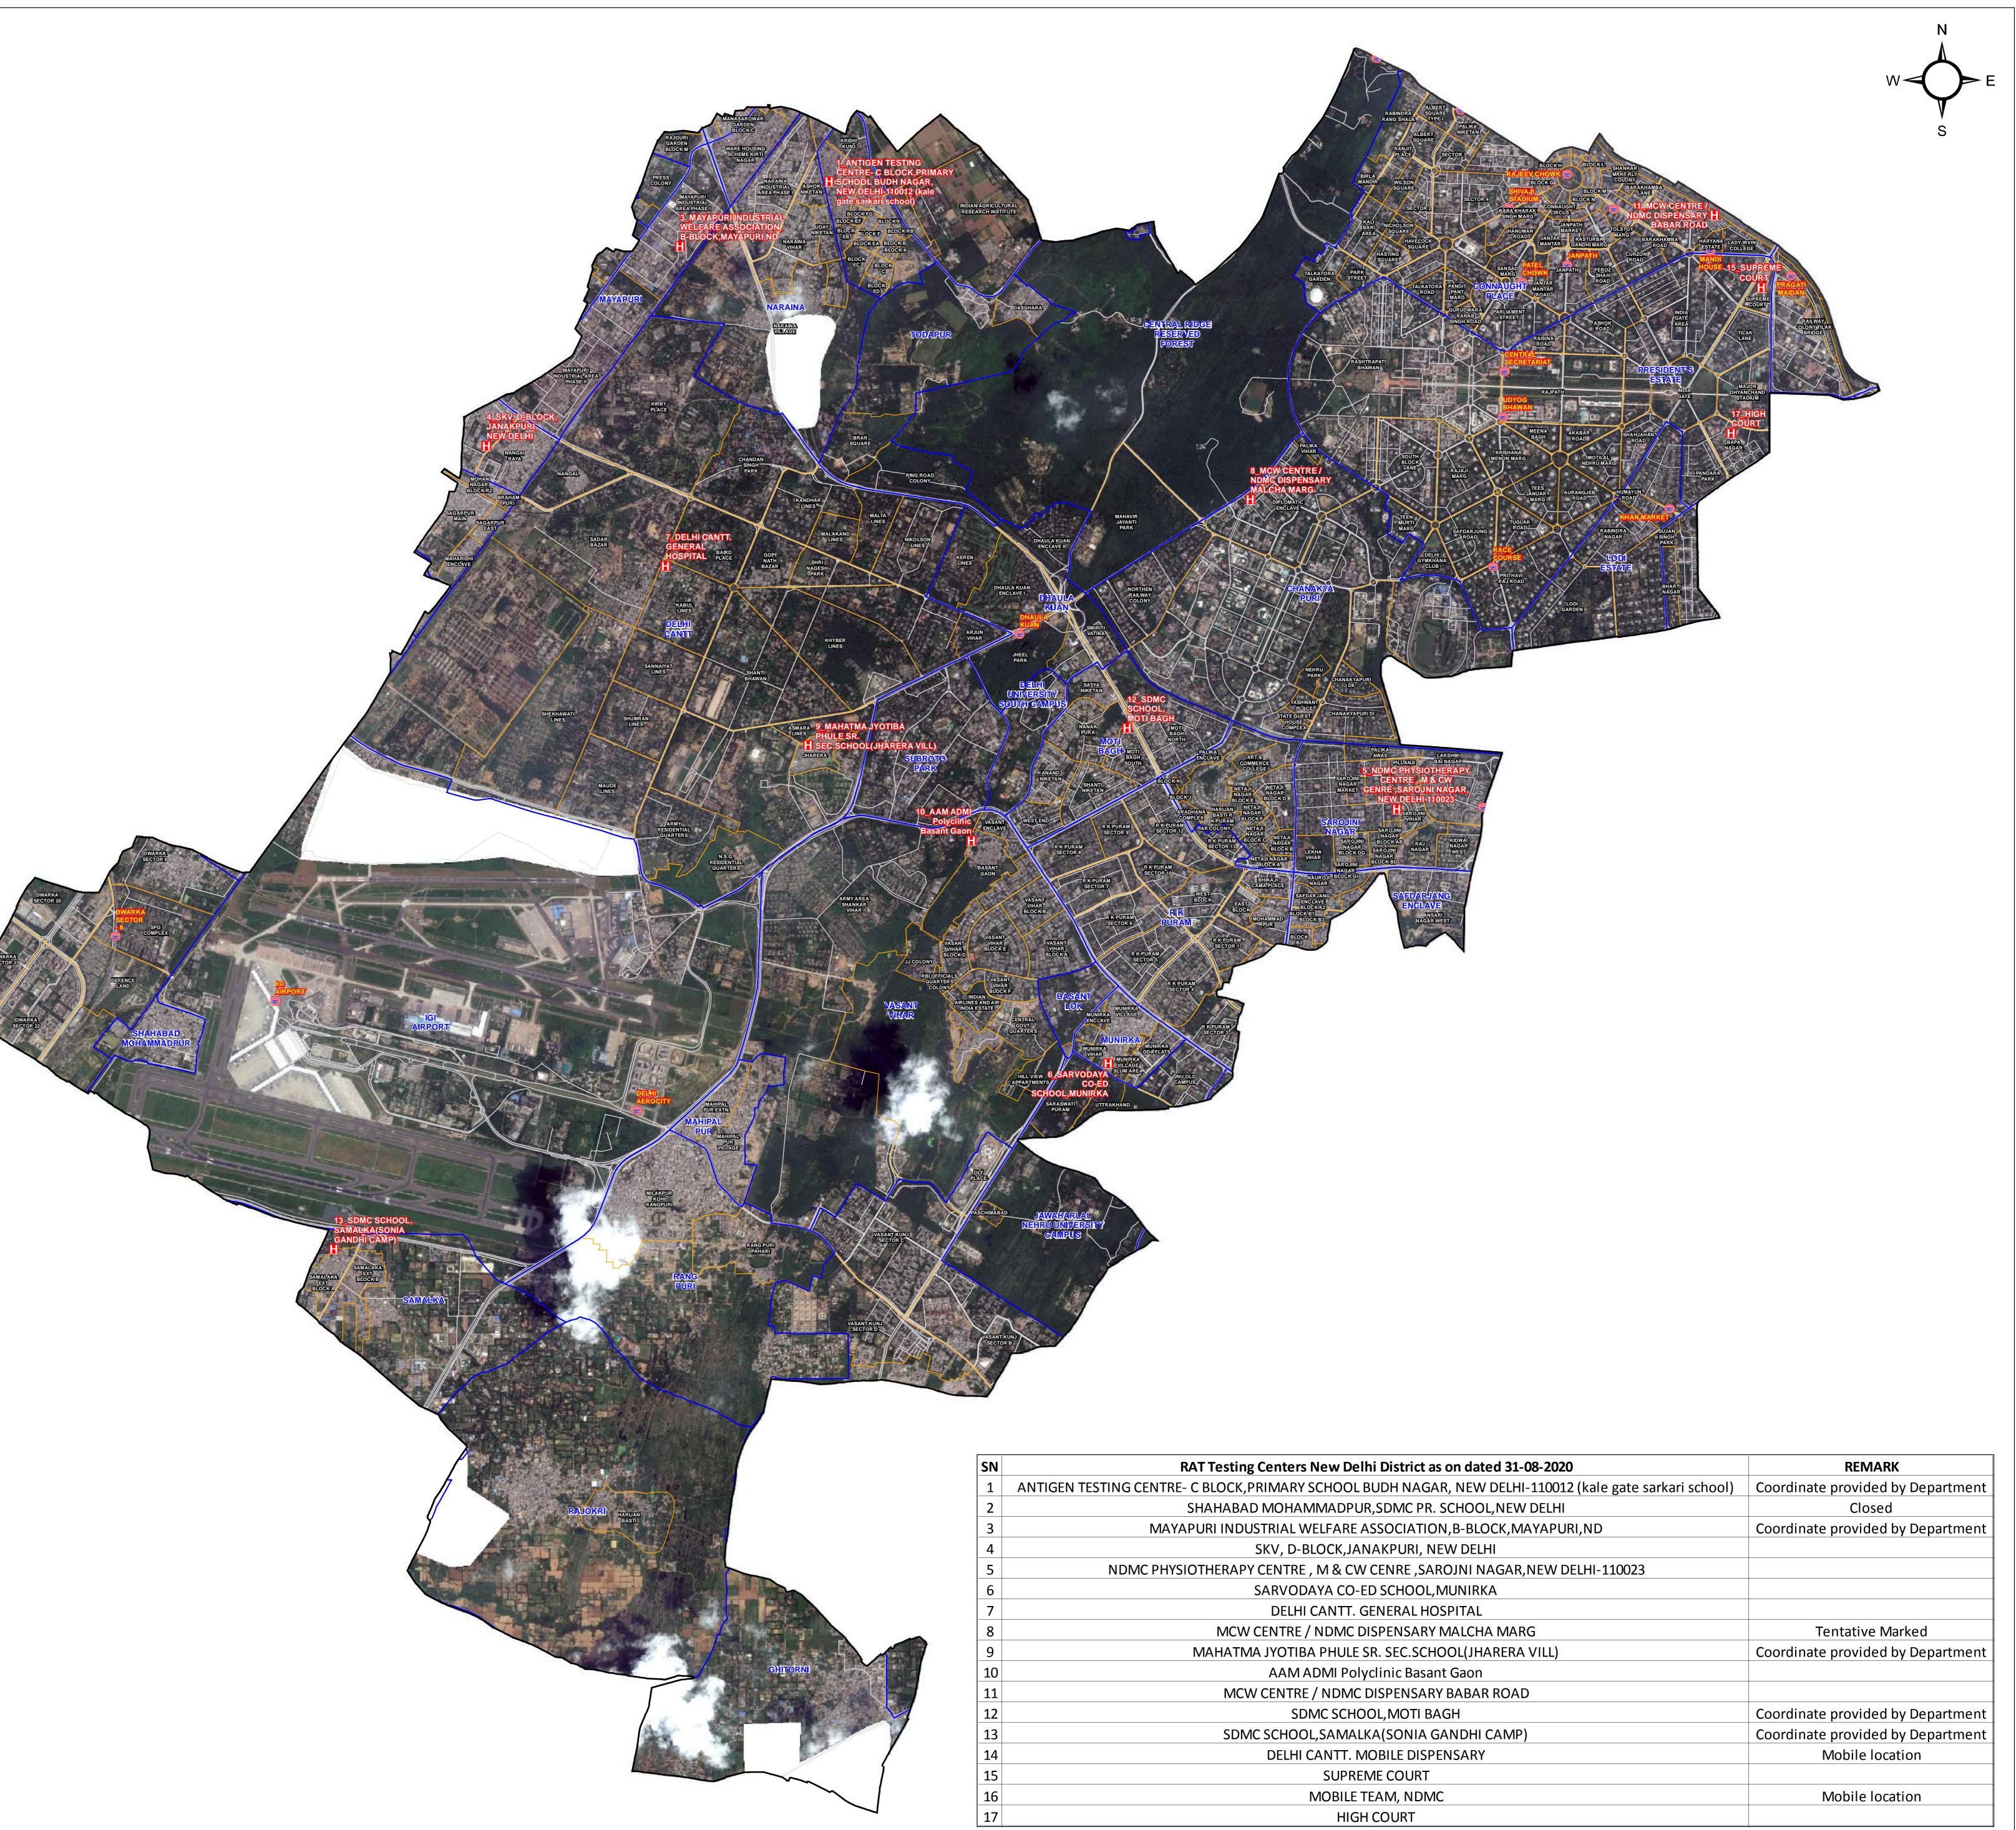

## **Covid-19 Testing Facilities- New Delhi District (NCT of Delhi)**

| SN | RAT Testing Centers New Delhi District as on dated 31-08-2020                                           | REMARK                            |
|----|---------------------------------------------------------------------------------------------------------|-----------------------------------|
| 1  | ANTIGEN TESTING CENTRE- C BLOCK, PRIMARY SCHOOL BUDH NAGAR, NEW DELHI-110012 (kale gate sarkari school) | Coordinate provided by Department |
| 2  | SHAHABAD MOHAMMADPUR, SDMC PR. SCHOOL, NEW DELHI                                                        | Closed                            |
| 3  | MAYAPURI INDUSTRIAL WELFARE ASSOCIATION, B-BLOCK, MAYAPURI, ND                                          | Coordinate provided by Department |
| 4  | SKV, D-BLOCK, JANAKPURI, NEW DELHI                                                                      |                                   |
| 5  | NDMC PHYSIOTHERAPY CENTRE , M & CW CENRE , SAROJNI NAGAR, NEW DELHI-110023                              |                                   |
| 6  | SARVODAYA CO-ED SCHOOL, MUNIRKA                                                                         |                                   |
| 7  | DELHI CANTT. GENERAL HOSPITAL                                                                           |                                   |
| 8  | MCW CENTRE / NDMC DISPENSARY MALCHA MARG                                                                | Tentative Marked                  |
| 9  | MAHATMA JYOTIBA PHULE SR. SEC.SCHOOL(JHARERA VILL)                                                      | Coordinate provided by Department |
| 10 | AAM ADMI Polyclinic Basant Gaon                                                                         |                                   |
| 11 | MCW CENTRE / NDMC DISPENSARY BABAR ROAD                                                                 |                                   |
| 12 | SDMC SCHOOL, MOTI BAGH                                                                                  | Coordinate provided by Department |
| 13 | SDMC SCHOOL, SAMALKA (SONIA GANDHI CAMP)                                                                | Coordinate provided by Department |
| 14 | DELHI CANTT. MOBILE DISPENSARY                                                                          | Mobile location                   |
| 15 | SUPREME COURT                                                                                           |                                   |
| 16 | MOBILE TEAM, NDMC                                                                                       | Mobile location                   |
| 17 | HIGH COURT                                                                                              |                                   |